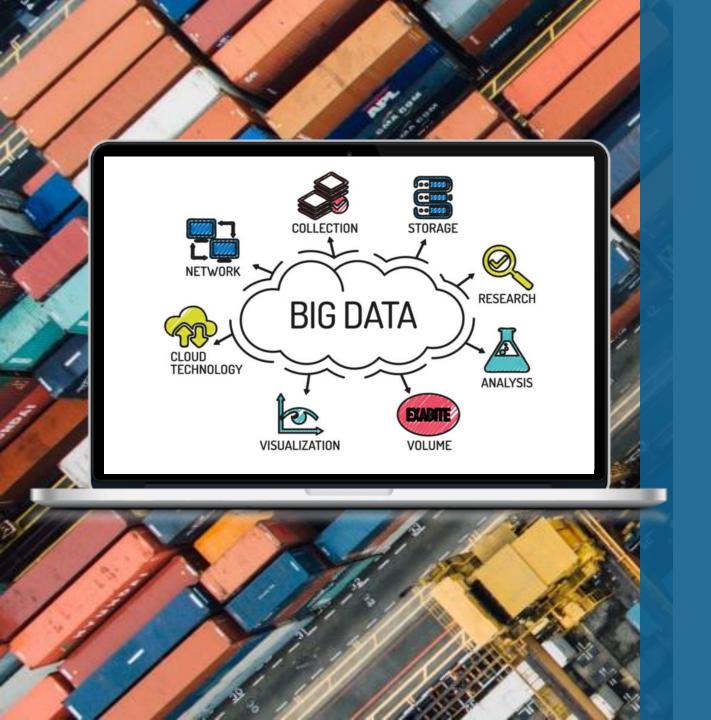

# Data Processing RAW DATA → MEANINGFUL REPORTS

**Hypothesis** 

**Analysis** 

**Thesis** 