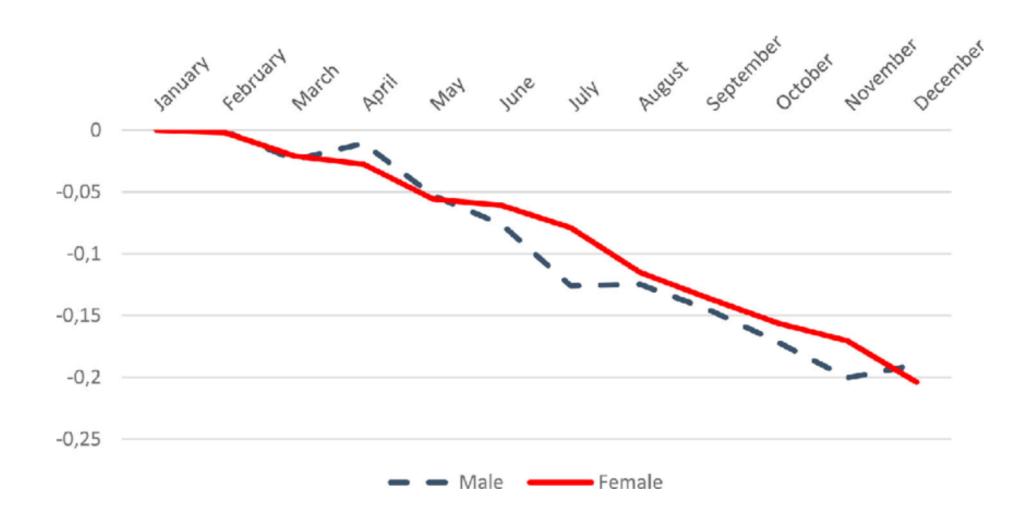

fication Employment type

# Data Processing RAW DATA → MEANINGFUL REPORTS

**Hypothesis** 



**Analysis** 



**Thesis** 







#### Bicycle accidents by PIN code in New York

#### **Analysis**

- Places where highest number of accidents occur
- Time of accidents

#### **Study result**

• Accidents occur at the entrance to bridges





#### Things People Stock Before Hurricanes







### Things People Bought During Lockdown In India





#### Malaria Cases in Bangalore



# If a patient comes with fever from South Bangalore it is mostly Malaria



#### Hypotheses

- 1. Does family income influence student performance?
- 2. Does the number of people living in the house influence grades?
- 3. Does date of birth influence student performance?



#### Relationship of Month of Birth to GPA





### Look for Patterns PREDICTIVE ANALYTICS

I DON'T TRUST
WORDS.
I EVEN QUESTION
ACTIONS.
BUT I NEVER DOUBT
PATTERNS.





### Look for Patterns PREDICTIVE ANALYTICS

- Predictions w.r.t. Students
  - Child delinquency
  - Academic deterioration
  - Drop-outs
  - Ranks
- Predictions w.r.t. Teachers
  - Attrition
  - Quiet Quitting
  - Leadership material
  - Training gaps

- Predictions w.r.t. Parents
  - Proactive
  - Co-operative
  - Complaining
  - Attrition Will apply for TC

Due to the high level of **inaccuracy**, profiling runs the risk of stigmatizing and stereotyping students and endangering their civil rights



### Personalization EVERY CHILD IS UNIQUE







## Personalization EVERY CHILD IS UNIQUE

### **Celebrate the Difference!!**









Task b



# Pre-emptive Strikes