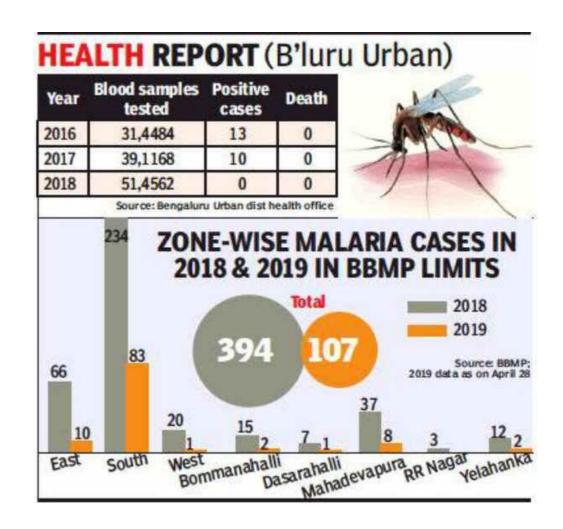

#### Malaria Cases in Bangalore

# If a patient comes with fever from South Bangalore it is mostly Malaria