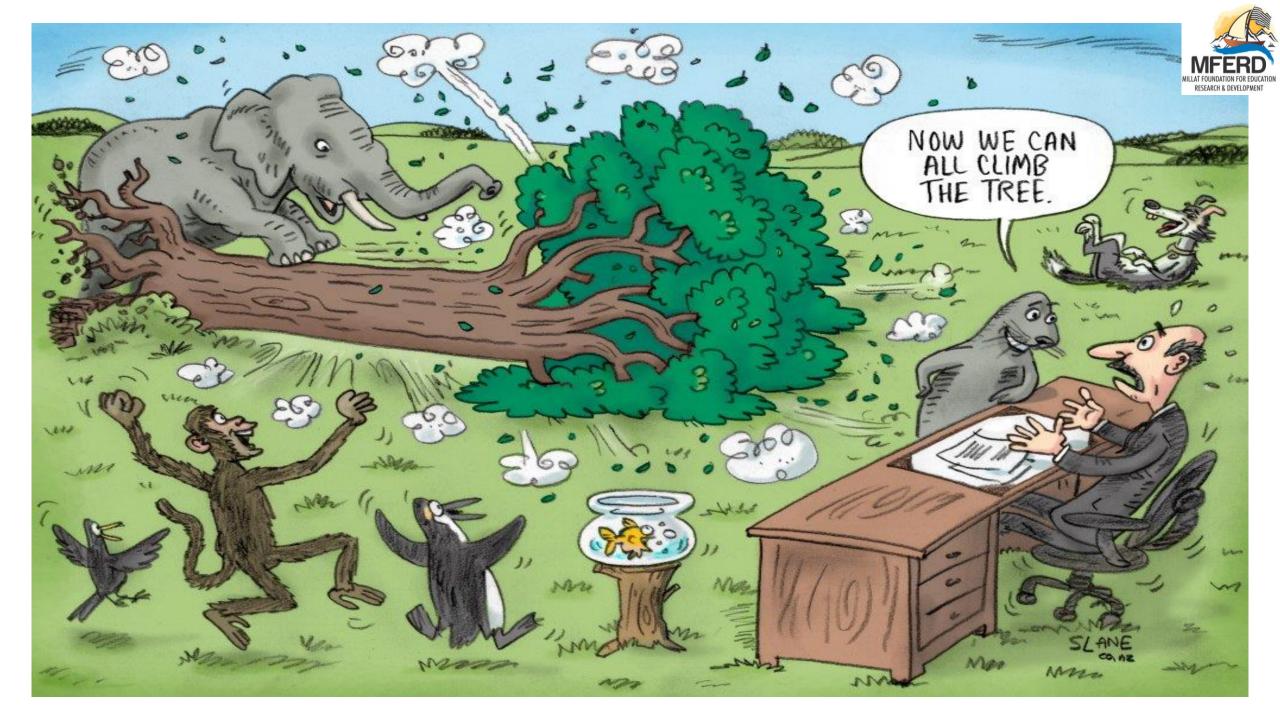

- Predictions w.r.t. Parents
  - Proactive
  - Co-operative
  - Complaining
  - Attrition Will apply for TC

Due to the high level of **inaccuracy**, profiling runs the risk of stigmatizing and stereotyping students and endangering their civil rights