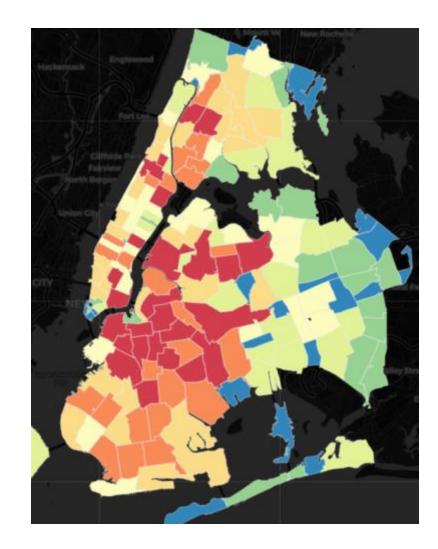

#### Bicycle accidents by PIN code in New York

#### **Analysis**

- Places where highest number of accidents occur
- Time of accidents

#### **Study result**

• Accidents occur at the entrance to bridges