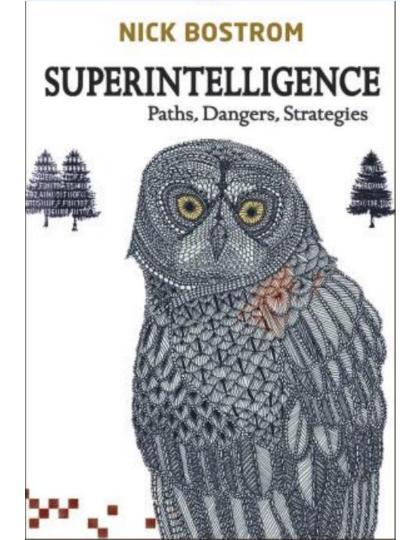

#### Reference book

We can tentatively define a superintelligence as any intellect that greatly exceeds the cognitive performance of humans in virtually all domains of interest.

#### NICK BOSTROM

Director, Future of Humanity Institute
Professor, Faculty of Philosophy & Oxford Martin School
University of Oxford

Finally lets use Human intelligence to overcome...

1) Shaytan

1) Nafs

Film released in 2008