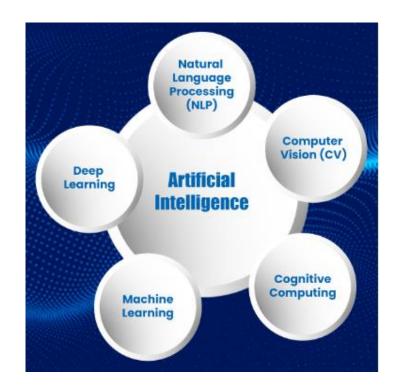

#### DOMAINS OF AL

Machine Learning (ML),

Deep Learning (DL),

**Natural Language Processing (NLP),** 

**Computer Vision, and Data Science,** 

are at the forefront of this technological revolution.

As AI continues to evolve new forms keep getting added