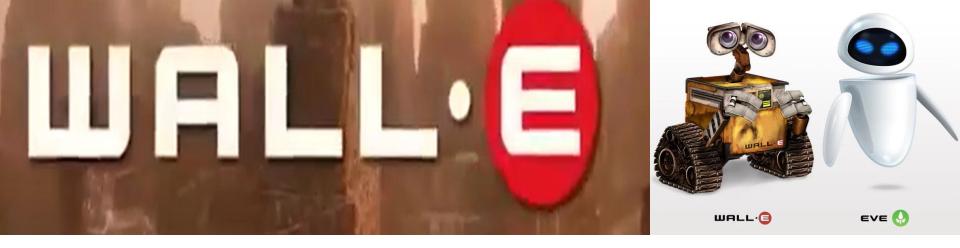

WALL•E (Waste Allocation Load Lifter Earth-Class) is the last robot left on Earth, programmed to clean up the planet, one trash cube at a time.

WALL•E robot meets another robot EVE and falls in love with her. Together, they set out on a journey that will alter the fate of mankind.