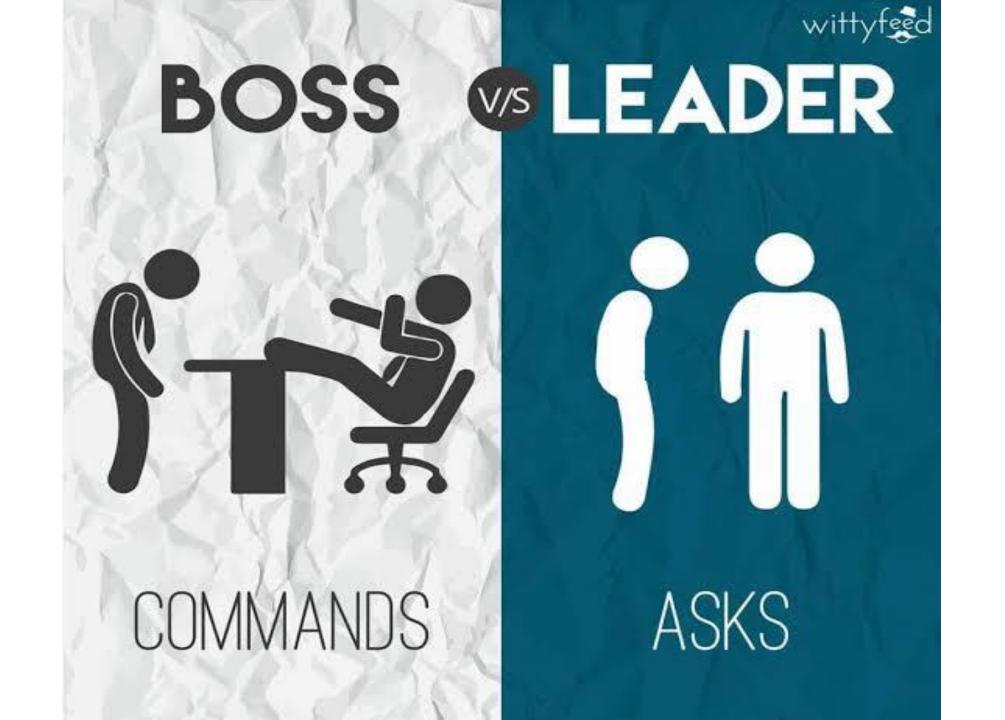

#### Difference between a BOSS and a LEADER :

Let's go

#### LEADER says :

**BOSS** says :