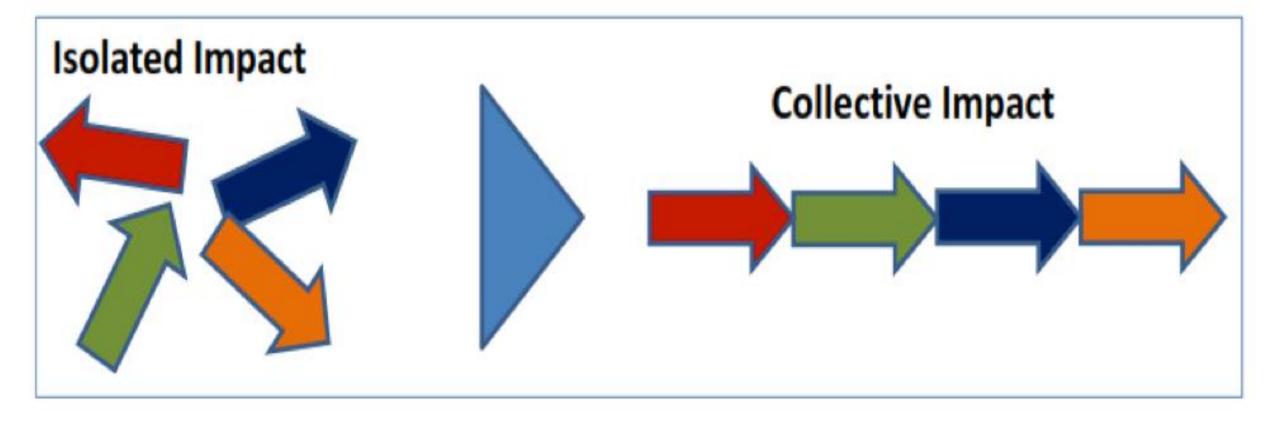

# Convincing, instead of pushing down the throat

A bad manager can take a good staff and destroy it, causing the best employees to flee and the remainder to lose all motivation.